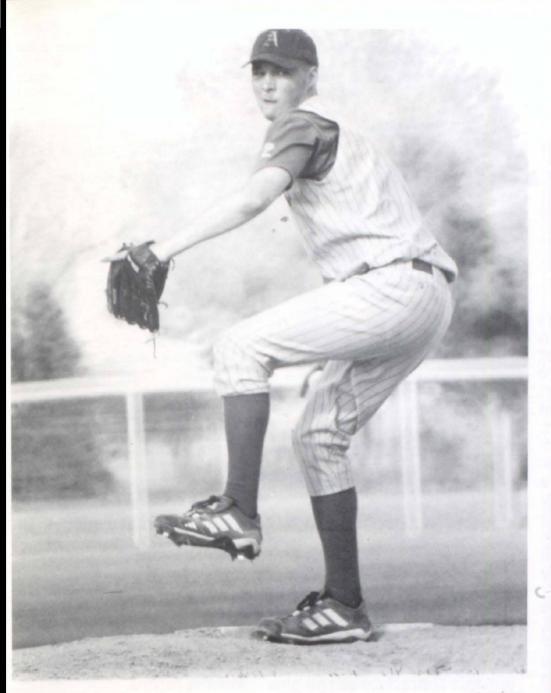

WHO'S ON FIRST, WHATS ON SECOND No, it's Brandon Beck, Tim Bates,

and Wayne McElhany cheering on the baseball team.

HERE COMES THE HEAT Ashley's Ace pitcher Jesse Diffin puts another K in the book. Jesse led the team in strikeouts.