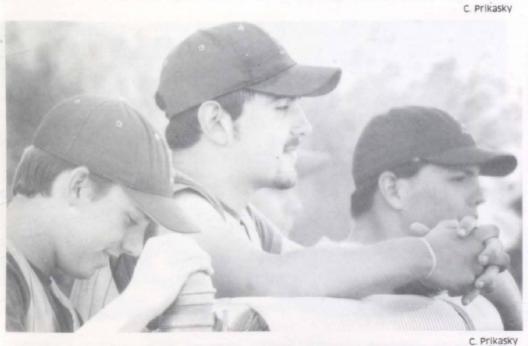

WHO'S ON FIRST, WHATS ON SECOND No, it's Brandon Beck, Tim Bates,

and Wayne McElhany cheering on the baseball team.

HERE COMES THE HEAT Ashley's Ace pitcher Jesse Diffin puts another K in the book. Jesse led the team in strikeouts.